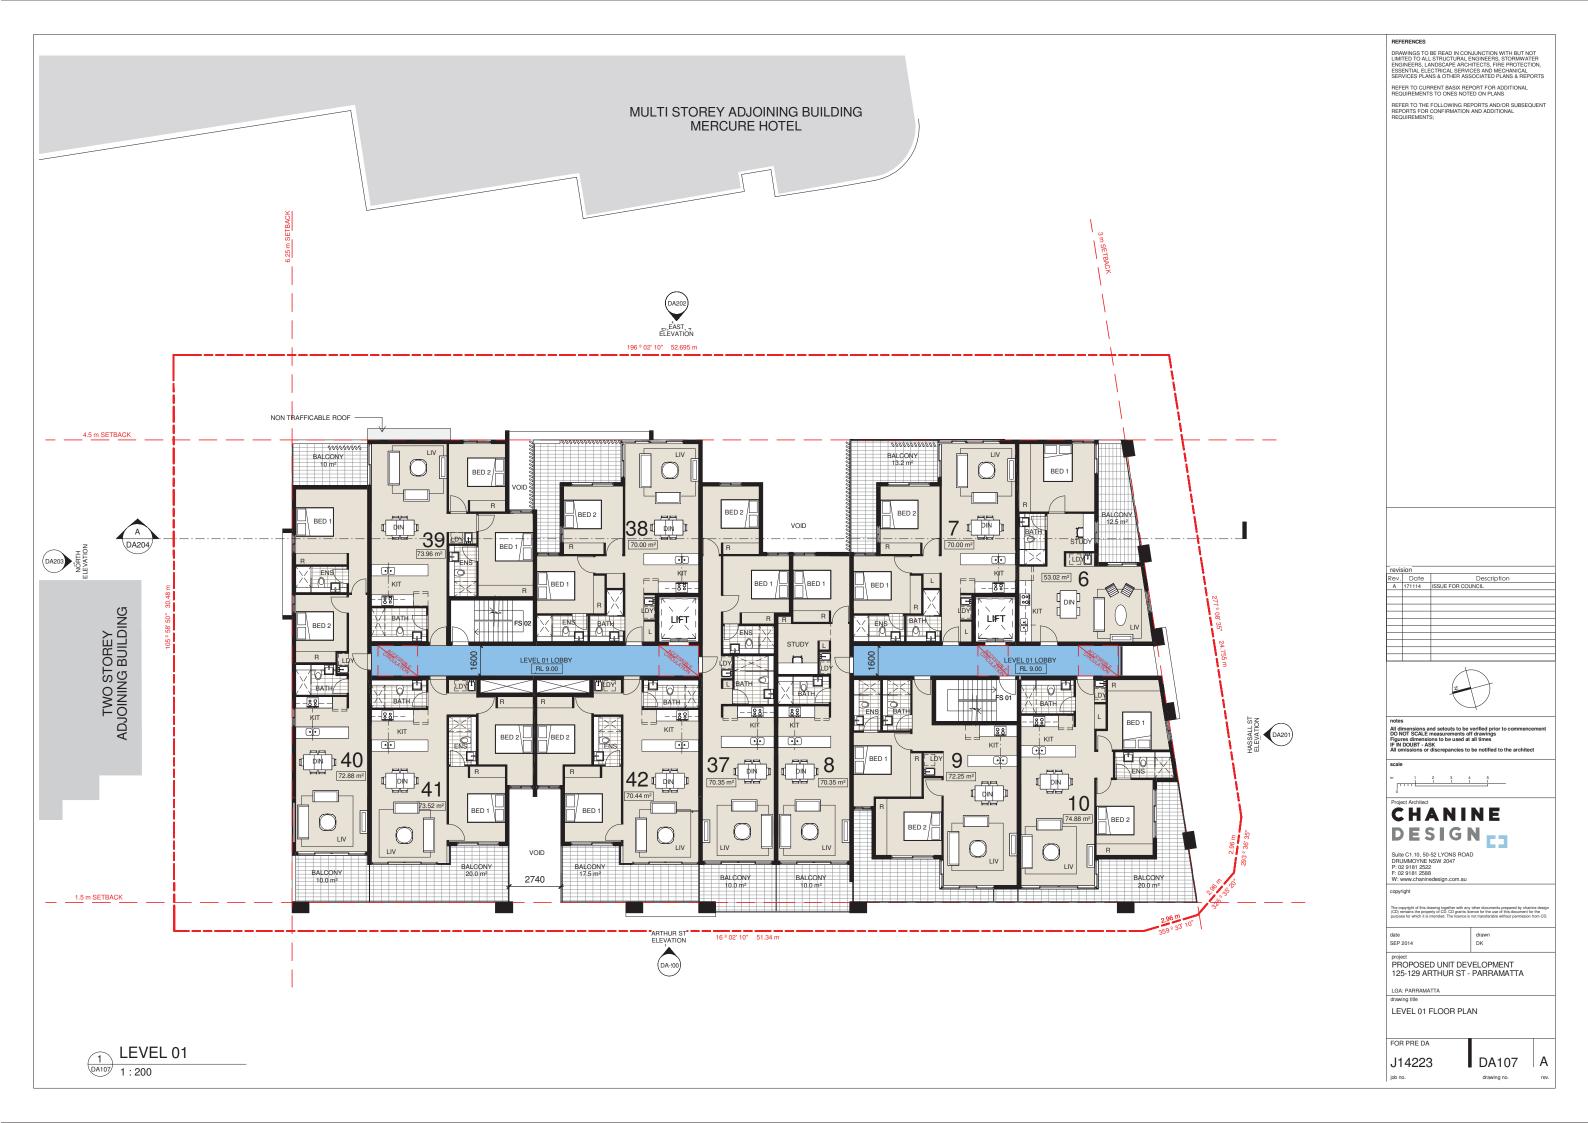

MULTI STOREY ADJOINING BUILDING MERCURE HOTEL

| PARKING CALCULATION<br>RESIDENTIAL                                                | REQUIRED | PROVIDED |
|-----------------------------------------------------------------------------------|----------|----------|
| <u>NON-ADAPTABLE</u>                                                              |          |          |
| 1.0 CARSPACE PER 1 BEDROOM (X8)                                                   | 8.0      | 8.0      |
| 1.0 CARSPACE PER 2 BEDROOM (X54)                                                  | 54.0     | 54.0     |
| 1.2 CARSPACE PER 3 BEDROOM (X1)                                                   | 1.2      | 2.0      |
| 0.25 CARSPACE PER DWELLING (X70)<br>(INCLUDING 2 ADAPTABLE CARSPACE)<br>ADAPTABLE | 17.5     | 18.0     |
| 1.0 CARSPACE PER DWELLING (X7) VISITOR                                            | 7.0      | 7.0      |
| TOTAL:                                                                            | 87.7     | 89       |