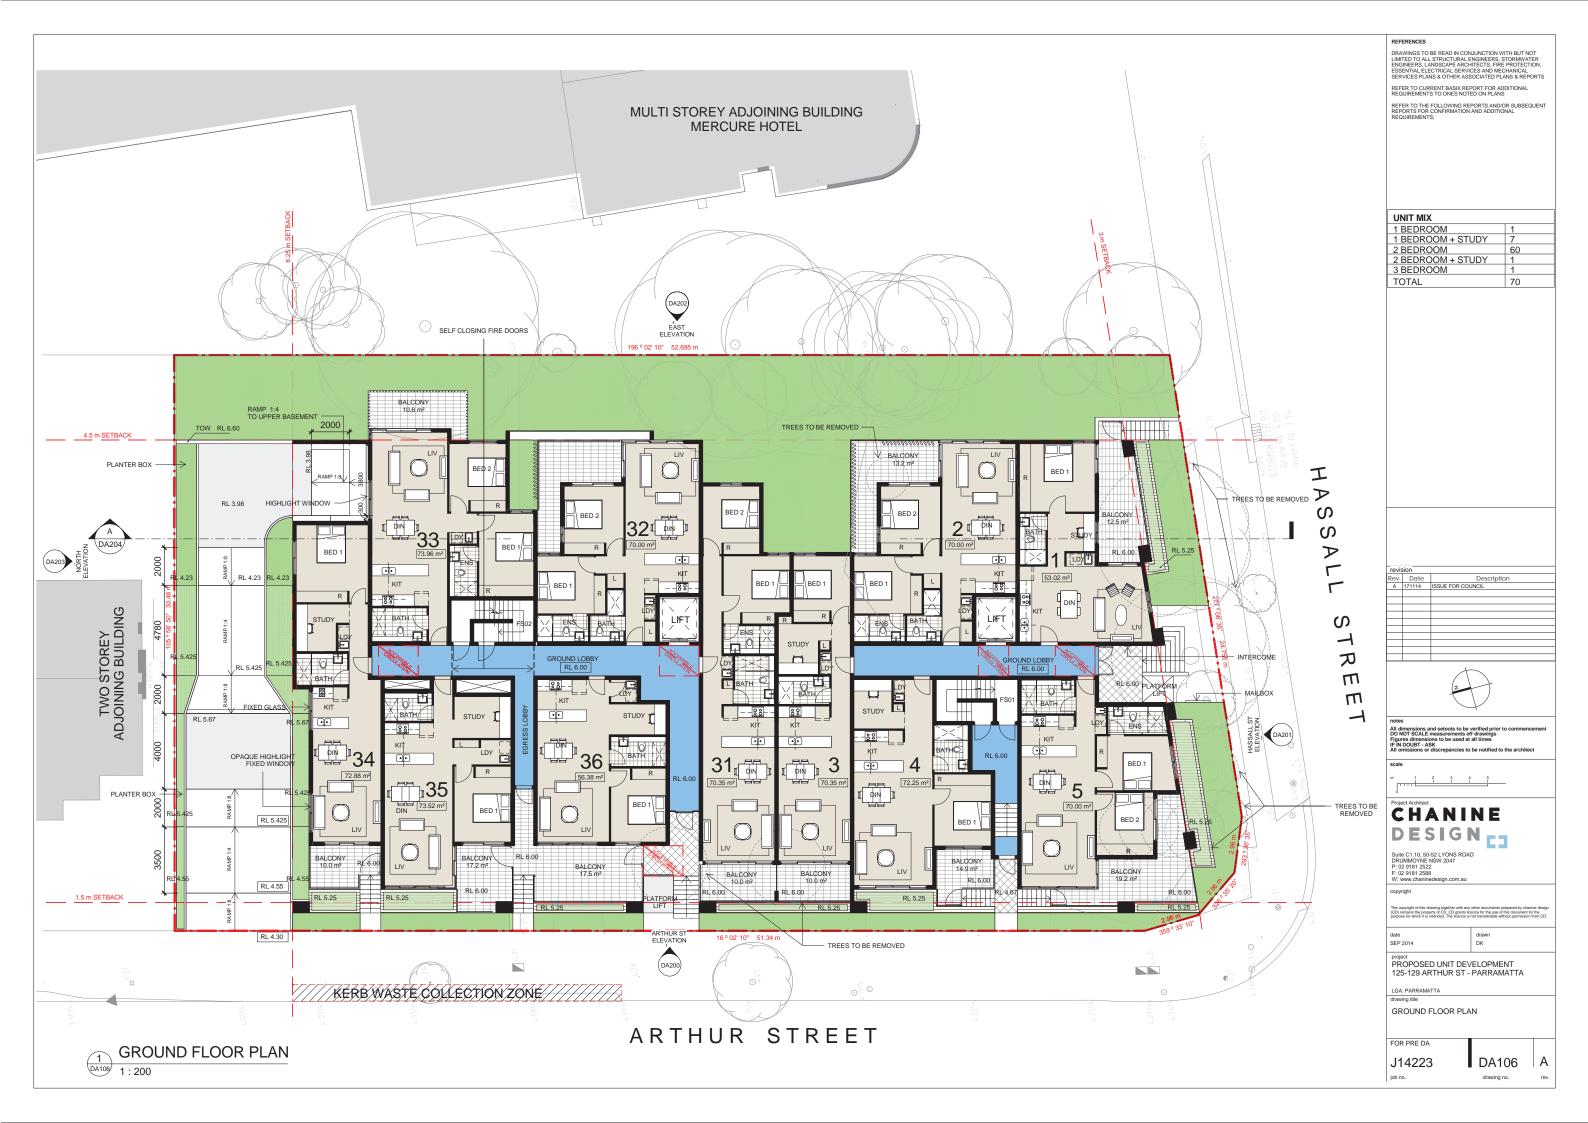

MULTI STOREY ADJOINING BUILDING MERCURE HOTEL

| PARKING CALCULATION<br>RESIDENTIAL                                                | REQUIRED | PROVIDED |
|-----------------------------------------------------------------------------------|----------|----------|
| <u>NON-ADAPTABLE</u>                                                              |          |          |
| 1.0 CARSPACE PER 1 BEDROOM (X8)                                                   | 8.0      | 8.0      |
| 1.0 CARSPACE PER 2 BEDROOM (X54)                                                  | 54.0     | 54.0     |
| 1.2 CARSPACE PER 3 BEDROOM (X1)                                                   | 1.2      | 2.0      |
| 0.25 CARSPACE PER DWELLING (X70)<br>(INCLUDING 2 ADAPTABLE CARSPACE)<br>ADAPTABLE | 17.5     | 18.0     |
| 1.0 CARSPACE PER DWELLING (X7) VISITOR                                            | 7.0      | 7.0      |
| TOTAL:                                                                            | 87.7     | 89       |

REFER TO CURRENT BASIX REPORT FOR ADDITIONAL REQUIREMENTS TO ONES NOTED ON PLANS

REFER TO THE FOLLOWING REPORTS AND/OR SUBSEQUENTS FOR CONFIRMATION AND ADDITIONAL REQUIREMENTS:

revision

Rev. Date Description

A 171114 ISSUE FOR COUNCIL

All dimensions and setouts to be verified prior to commencen DO NOT SCALE measurements off drawings Figures dimensions to be used at all times IF N DOUBT - ASK\*
All omissions or discrepancies to be notified to the architect

m 1 2 3 4 5

CHANINE DESIGN

Suite C1.10, 50-52 LYONS ROAD DRUMMOYNE NSW 2047 P: 02 9181 2522 F: 02 9181 2588 W: www.chaninedesign.com.au

copyrigh

The copyright of this drawing together with any other documents prepared by chanine desi (CD) remains the property of CD. CD grants licence for the use of this document for the purpose for which it is intended. The licence is not transferable without permission from CI