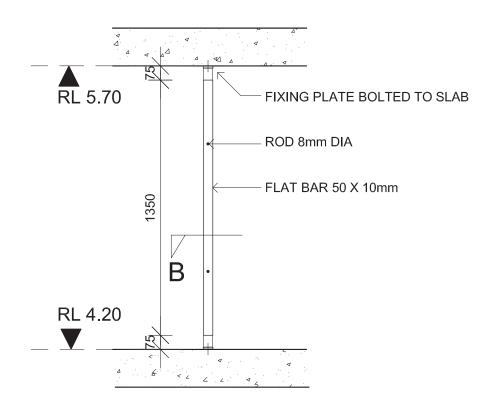

## SECTION/DETAIL AA

SCALE: 1:20

NOTE:
HOT DIP GALVANIZED FLAT BAR, ROD & FIXING
PLATE PAINTED IN DARK GREY MECATIOUS OXIDE;
ALL PARTS WELDED TOGETHER;
FENCE BOLTED TO BULDING STRUCTURE

## FENCE CONCEPT DETAILS

PROPOSED MIXED USE DEVELOPMENT

125 ARTHUR ST PARRAMATTA