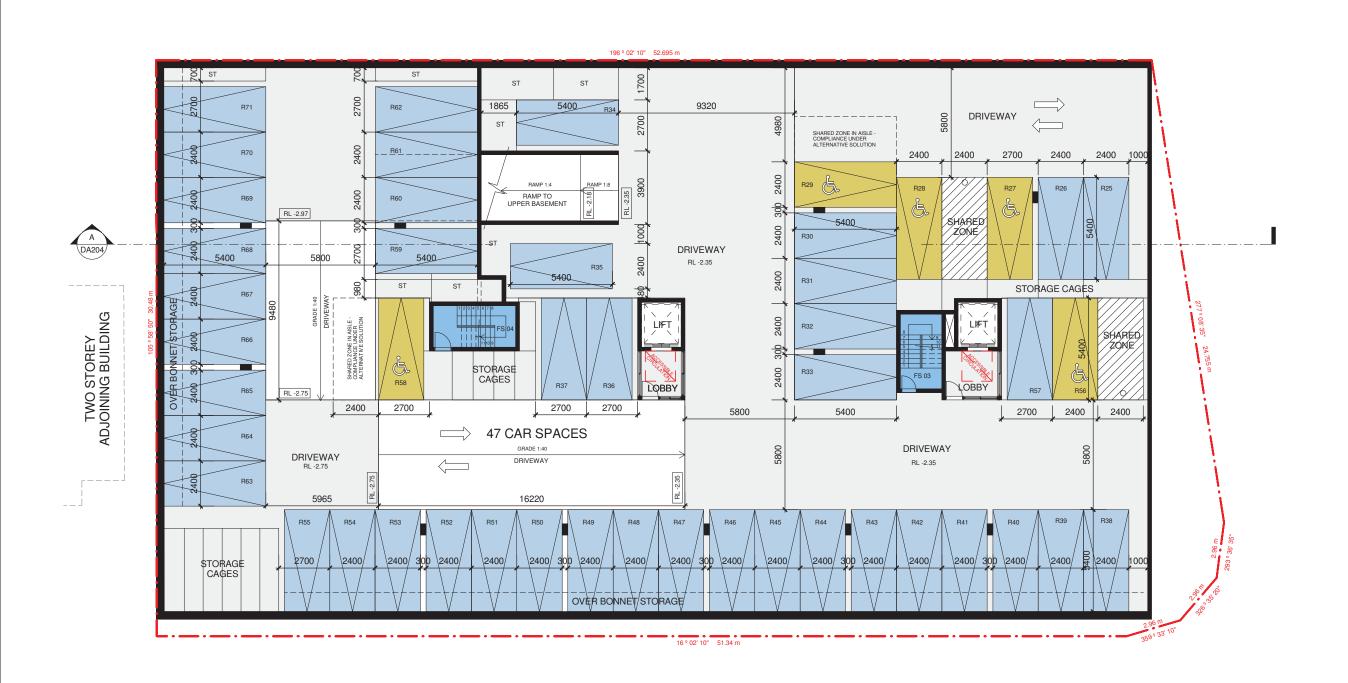

CHANINE

DESIGN

PROPOSED UNIT DEVELOPMENT 125-129 ARTHUR ST - PARRAMATTA

LGA: PARRAMATTA drawing title

LOWER BASEMENT FLOOR PLAN

FOR PRE DA J14223

DA103 A

LOWER BASEMENT FLOOR PLAN 1 LOW 1 1 : 200