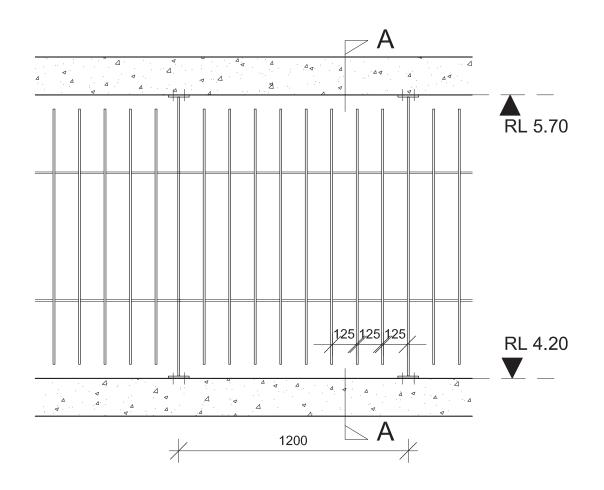

# PLAN DETAIL B

**SCALE: 1:5** 

## SECTION/DETAIL AA

SCALE: 1:20

NOTE:
HOT DIP GALVANIZED FLAT BAR, ROD & FIXING
PLATE PAINTED IN DARK GREY MECATIOUS OXIDE;
ALL PARTS WELDED TOGETHER;
FENCE BOLTED TO BULDING STRUCTURE