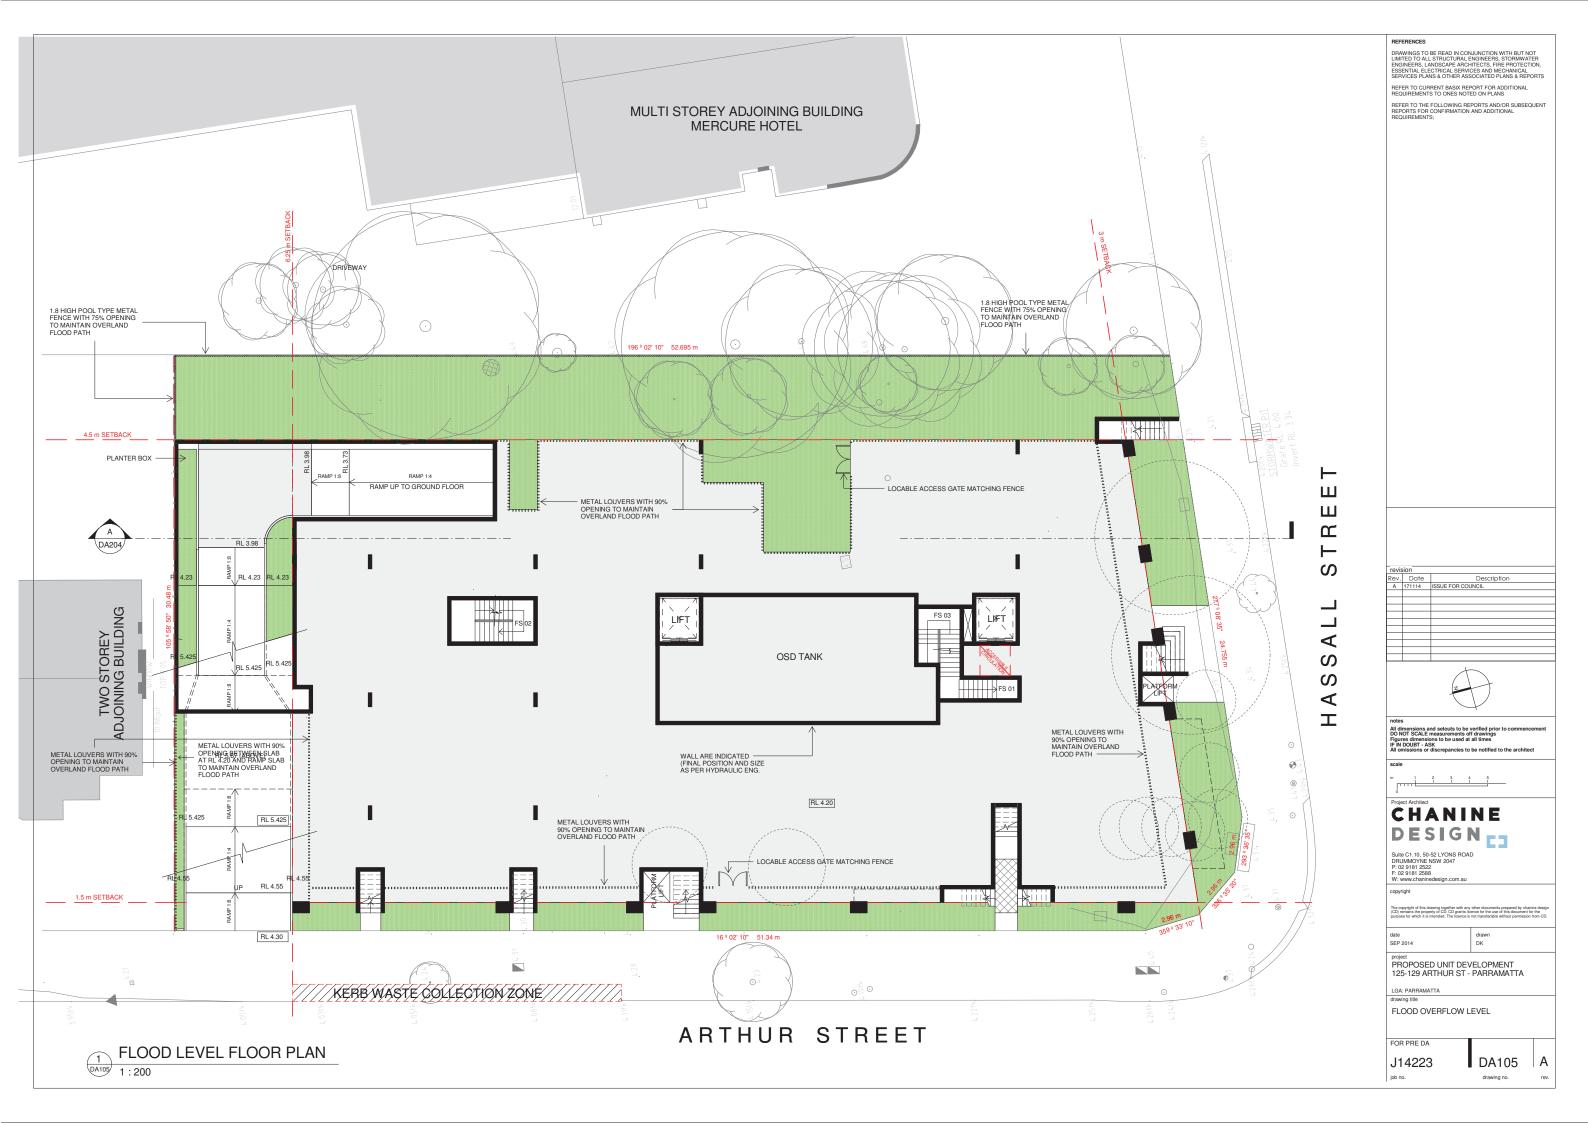

MULTI STOREY ADJOINING BUILDING MERCURE HOTEL

| PARKING CALCULATION<br>RESIDENTIAL                                                | REQUIRED | PROVIDED |
|-----------------------------------------------------------------------------------|----------|----------|
| <u>NON-ADAPTABLE</u>                                                              |          |          |
| 1.0 CARSPACE PER 1 BEDROOM (X8)                                                   | 8.0      | 8.0      |
| 1.0 CARSPACE PER 2 BEDROOM (X54)                                                  | 54.0     | 54.0     |
| 1.2 CARSPACE PER 3 BEDROOM (X1)                                                   | 1.2      | 2.0      |
| 0.25 CARSPACE PER DWELLING (X70)<br>(INCLUDING 2 ADAPTABLE CARSPACE)<br>ADAPTABLE | 17.5     | 18.0     |
| 1.0 CARSPACE PER DWELLING (X7) VISITOR                                            | 7.0      | 7.0      |
| TOTAL:                                                                            | 87.7     | 89       |

A SECTION A
DA204 1:200

REFERENCES

IS TO BE READ IN CONJUNCTION WITH BUT NOT TO ALL STRUCTURAL ENGINEERS, STORMWATER RS, LANDSCAPE ARCHITECTS, FIRE PROTECTION, IL ELECTRICAL SERVICES AND MECHANICAL S PLANS & OTHER ASSOCIATED PLANS & REPORTS

REFER TO CURRENT BASIX REPORT FOR ADDITIONAL REQUIREMENTS TO ONES NOTED ON PLANS

REFER TO THE FOLLOWING REPORTS AND/OR SUBSEQUENTS FOR CONFIRMATION AND ADDITIONAL REQUIREMENTS:

revision

Rev. Date Description

A 171114 ISSUE FOR COUNCIL

All dimensions and setouts to be verified prior to commencen DO NOT SCALE measurements off drawings Figures dimensions to be used at all times IF N DOUBT - ASK\*
All omissions or discrepancies to be notified to the architect

m 1 2 3 4 5

CHANINE DESIGN

Suite C1.10, 50-52 LYONS ROAD DRUMMOYNE NSW 2047 P: 02 9181 2522 F: 02 9181 2588 W: www.chaninedesign.com.au

copyrigh

The copyright of this drawing together with any other documents prepared by chanine desi (CD) remains the property of CD. CD grants licence for the use of this document for the purpose for which it is intended. The licence is not transferable without permission from CI

date SEP 20 drawn DK

PROPOSED UNIT DEVELOPMENT 125-129 ARTHUR ST - PARRAMATTA

LGA: PARRAMATTA drawing title

SECTIONS

FOR PRE DA

J14223

DA204 A

114220