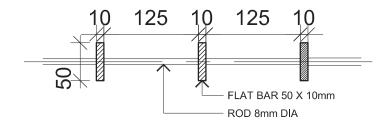

rior to commencen DO NOT SCALE measurements off drawings Figures dimensions to be used at all times IF N DOUBT - ASK\*
All omissions or discrepancies to be notified to the architect

m 1 2 3 4 5

CHANINE DESIGN

Suite C1.10, 50-52 LYONS ROAD DRUMMOYNE NSW 2047 P: 02 9181 2522 F: 02 9181 2588 W: www.chaninedesign.com.au

copyrigh

The copyright of this drawing together with any other documents prepared by chanine desi (CD) remains the property of CD. CD grants licence for the use of this document for the purpose for which it is intended. The licence is not transferable without permission from CI

date SEP 20 drawn DK

PROPOSED UNIT DEVELOPMENT 125-129 ARTHUR ST - PARRAMATTA

LGA: PARRAMATTA drawing title

SECTIONS

FOR PRE DA

J14223

DA204 A

114220



## **FENCE ELEVATION**

SCALE: 1:20



# PLAN DETAIL B

**SCALE: 1:5** 



## SECTION/DETAIL AA

SCALE: 1:20

NOTE:
HOT DIP GALVANIZED FLAT BAR, ROD & FIXING
PLATE PAINTED IN DARK GREY MECATIOUS OXIDE;
ALL PARTS WELDED TOGETHER;
FENCE BOLTED TO BULDING STRUCTURE

## FENCE CONCEPT DETAILS

PROPOSED MIXED USE DEVELOPMENT

125 ARTHUR ST PARRAMATTA