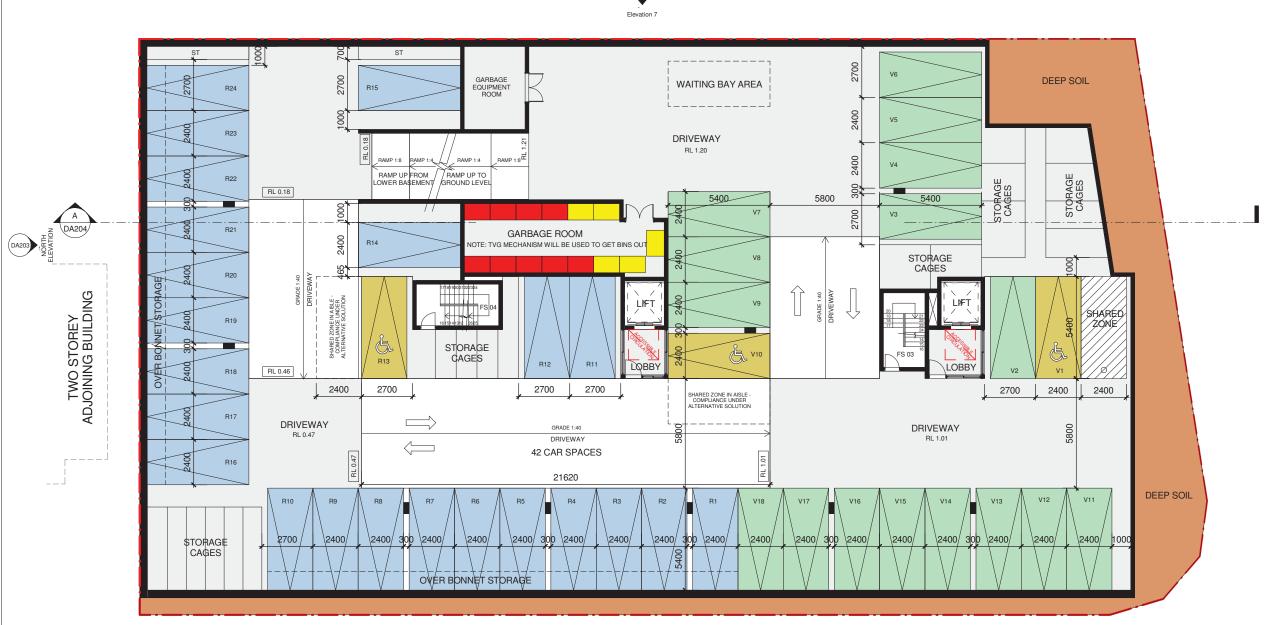

#### CHANINE DESIGN

A

project
PROPOSED UNIT DEVELOPMENT
125-129 ARTHUR ST - PARRAMATTA

LGA: PARRAMATTA drawing title

UPPER BASEMENT FLOOR PLAN

FOR PRE DA

DA104 J14223

UPPER BASEMENT FLOOR PLAN 3 UPPE DA104 1:200